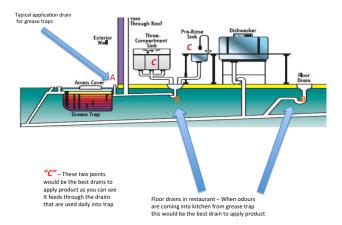

# Typical Application of Enzyme Wizard Grease and Waste for grease traps / Drain Lines:

- Measure out 120ml using the Grease and waste digestor twin chamber measuring bottle supplied.
- Application rate for the Grease and waste digestor is 120ml per 370ml size grease trap. This means that a standard 2000L grease trap would need 600ml of Grease and waste digestor everyday.
- The product is applied directly into the Grease trap or the drain that is located closest to the Grease trap. "A" – Shown on Diagram
- To keep drain lines odour free and clear add 120ml of grease and waste into drain line until odour has gone or slow drain is now flowing freely. "B" on diagram).

 Below is a standard layout of a Restaurant kitchen
 see Diagram for typical areas one can apply the grease and waste digestor.